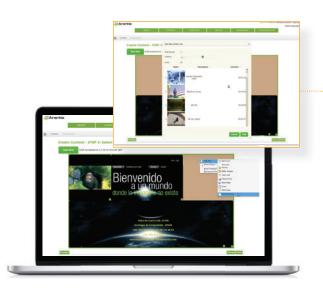

## **ADVERTISING FOR YOUR PROPERTY**

Digital Signage reduces the necessity of printing material, allows for the content always to be updated and facilitates the possibilities of changes.

The Arantia DS solution is configured via a web interfaz. The programming of the service requires for the multimedia content (videos, images, IPTV channels, ...) to be loaded and classified depending on profiles using templates that are extremely user friendly. As a last step we will have to program in time how we want for the content and final layout to be displayed on the screens.

DS server and DS player are the 2 basic hardware elements of the system. The first one allows for configuring the content and the second one delivers it to the TV screen alongside any other services (IPTV, VOD)