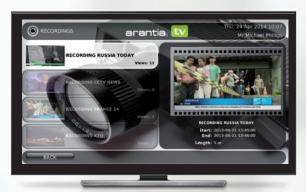

## DS

ATTRACTIVE, FLEXIBLE AND TAILOR MADE INFORMATION AND ADVERTISEMENT SYSTEM THAT CAN BE MADE AVAILABLE AT ANY POINT OF YOUR PROPERTY.

ARANTIA DS ALLOWS TO DELIVER TO THE GUEST ADVERTISEMENT MESSAGES WITH A HIGH AUDIOVISUAL QUALITY, AFFECTING THE FINAL IMPACT AND THEREFORE THE PROFITABILITY OF THE INVESTMENT.

## **ADVERTISING FOR YOUR PROPERTY**

Digital Signage reduces the necessity of printing material, allows for the content always to be updated and facilitates the possibilities of changes.

The Arantia DS solution is configured via a web interfaz. The programming of the service requires for the multimedia content (videos, images, IPTV channels, ...) to be loaded and classified depending on profiles using templates that are extremely user friendly. As a last step we will have to program in time how we want for the content and final layout to be displayed on the screens.

DS server and DS player are the 2 basic hardware elements of the system. The first one allows for configuring the content and the second one delivers it to the TV screen alongside any other services (IPTV, VOD)