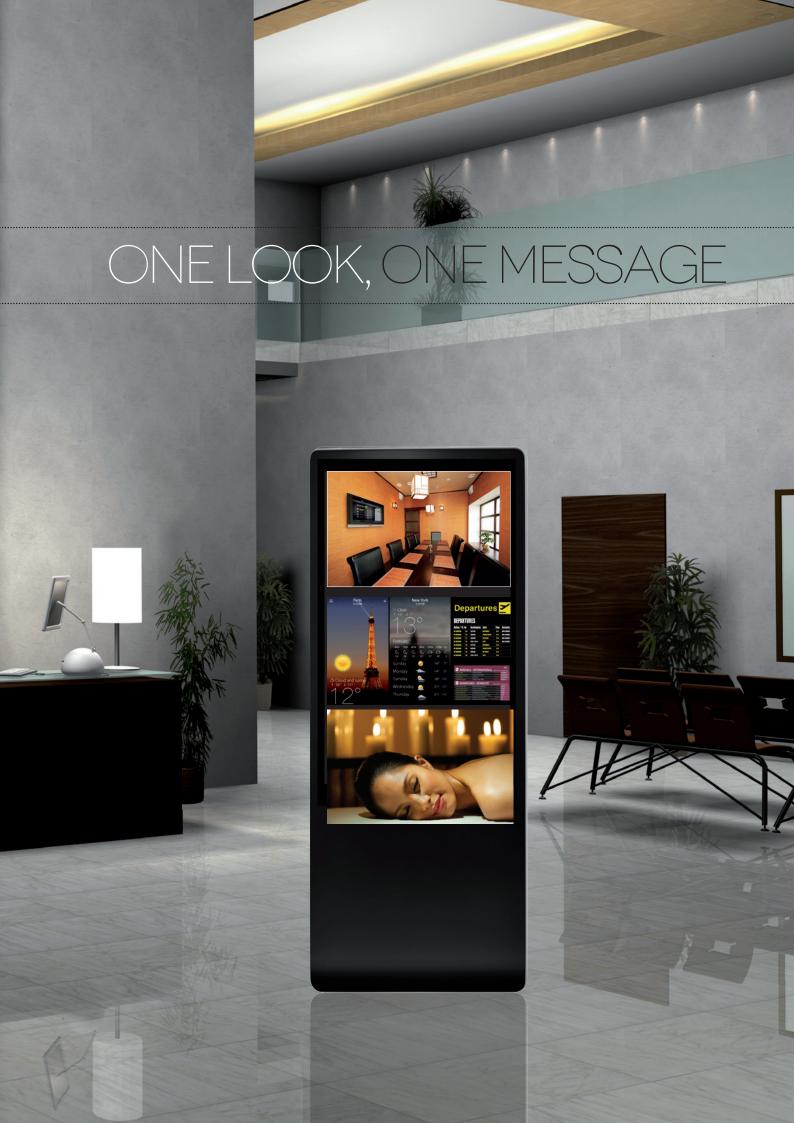

## DS

ATTRACTIVE, FLEXIBLE AND TAILOR MADE INFORMATION AND ADVERTISEMENT SYSTEM THAT CAN BE MADE AVAILABLE AT ANY POINT OF YOUR PROPERTY.

ARANTIA DS ALLOWS TO DELIVER TO THE GUEST ADVERTISEMENT MESSAGES WITH A HIGH AUDIOVISUAL QUALITY, AFFECTING THE FINAL IMPACT AND THEREFORE THE PROFITABILITY OF THE INVESTMENT.

## **ADVERTISING FOR YOUR PROPERTY**

Digital Signage reduces the necessity of printing material, allows for the content always to be updated and facilitates the possibilities of changes.

The Arantia DS solution is configured via a web interfaz. The programming of the service requires for the multimedia content (videos, images, IPTV channels, ...) to be loaded and classified depending on profiles using templates that are extremely user friendly. As a last step we will have to program in time how we want for the content and final layout to be displayed on the screens.

CONTENT MANAGEMENT

PROGRAMMING AND DISPLAY

CONTENT SELECTION

ACCESS VIA WEB BASED ADMINISTRATION TOOL