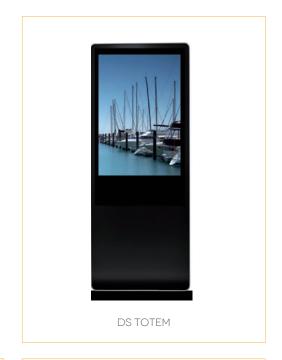

## DS

ATTRACTIVE, FLEXIBLE AND TAILOR MADE INFORMATION AND ADVERTISEMENT SYSTEM THAT CAN BE MADE AVAILABLE AT ANY POINT OF YOUR PROPERTY.

ARANTIA DS ALLOWS TO DELIVER TO THE GUEST ADVERTISEMENT MESSAGES WITH A HIGH AUDIOVISUAL QUALITY, AFFECTING THE FINAL IMPACT AND THEREFORE THE PROFITABILITY OF THE INVESTMENT.

## **ADVERTISING FOR YOUR PROPERTY**

Digital Signage reduces the necessity of printing material, allows for the content always to be updated and facilitates the possibilities of changes.

The Arantia DS solution is configured via a web interfaz. The programming of the service requires for the multimedia content (videos, images, IPTV channels, ...) to be loaded and classified depending on profiles using templates that are extremely user friendly. As a last step we will have to program in time how we want for the content and final layout to be displayed on the screens.

Hardware and Software combination for remote managing the system by using simple menus and attractive templates, where our Chronos STB not only delivers IPTV services if not also works as the DS player for Totems and Screens.